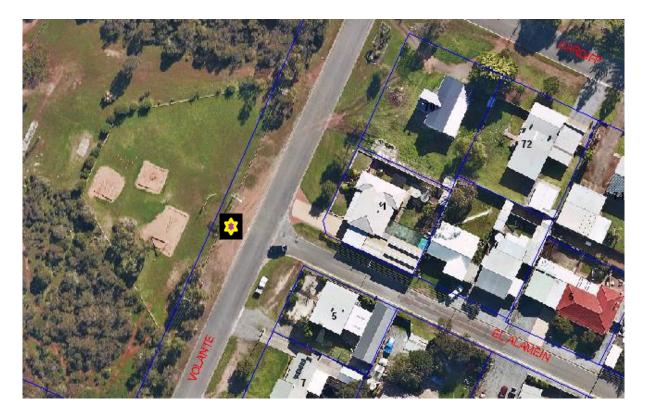

# ATTACHMENT B – AERIAL IMAGES OF ACCEPTABLE LOCATIONS

**AXEL STENROSS** 

BILLY LIGHT'S POINT

BRIDGE CRESCENT

EYRE PARK

FLINDERS PARK

NELSON SQUARE RESERVE

O'CONNOR RESERVE

# ATTACHMENT A – ACCEPTABLE LOCATIONS

| Locations           | Site Description                                                                               | Constraints                        |                |
|---------------------|------------------------------------------------------------------------------------------------|------------------------------------|----------------|
| Axel Stenross       | Last marked carpark at the northern end, near continuation of                                  | Maximum No. of Sites               | 1              |
|                     |                                                                                                | No. of Operators (at any one time) | 1              |
|                     | Parnkalla walking trail.                                                                       | Maximum Stay (hours)               | 5              |
|                     |                                                                                                | Trading Period                     | 9am until 6pm  |
| Billy Light's Point | Main carpark – southern side                                                                   | Maximum No. of Sites               | 1              |
| · -                 |                                                                                                | No. of Operators (at any one time) | 1              |
|                     |                                                                                                | Maximum Stay (hours)               | 5              |
|                     |                                                                                                | Trading Period                     | 9am until 6pm  |
| Bridge Crescent     | Carpark bay                                                                                    | Maximum No. of Sites               | 1              |
|                     |                                                                                                | No. of Operators (at any one time) | 1              |
|                     |                                                                                                | Maximum Stay (hours)               | 1              |
|                     |                                                                                                | Trading Period                     | 9am until 6pm  |
| Eyre Park           | Carparks on Tennyson Terrace<br>(south eastern end)                                            | Maximum No. of Sites               | 1              |
|                     |                                                                                                | No. of Operators (at any one time) | 1              |
|                     |                                                                                                | Maximum Stay (hours)               | 3              |
|                     |                                                                                                | Trading Period                     | 9am until Noon |
| Flinders Park       | Anglers Club car parking area.                                                                 | Maximum No. of Sites               | 1              |
|                     | Single parking bay running parallel with Mill Cottage.                                         | No. of Operators (at any one time) | 1              |
|                     |                                                                                                | Maximum Stay (hours)               | 5              |
|                     |                                                                                                | Trading period                     | 9am until 6pm  |
| Nelson Square       | Volante Street car parking area.                                                               | Maximum No. of Sites               | 1              |
| Reserve             |                                                                                                | No. of Operators (at any one time) | 1              |
|                     |                                                                                                | Maximum Stay (hours)               | 1              |
|                     |                                                                                                | Trading period                     | 9am until 6pm  |
| O'Connor<br>Reserve | Northern side on gravel parking area (off O'Connor Lane)                                       | Maximum No. of Sites               | 1              |
|                     |                                                                                                | No. of Operators (at any one time) | 1              |
|                     |                                                                                                | Maximum Stay (hours)               | 1              |
|                     |                                                                                                | Trading Period                     | 9am until 6pm  |
| Pioneer Park        | Carpark area (eastern side)                                                                    | Maximum No. of Sites               | 1              |
|                     |                                                                                                | No. of Operators (at any one time) | 1              |
|                     |                                                                                                | Maximum Stay (hours)               | 1              |
|                     |                                                                                                | Trading Period                     | 9am until 6pm  |
| Shelley Beach       | Carpark – parallel park                                                                        | Maximum No. of Sites               | 1              |
|                     |                                                                                                | No. of Operators (at any one time) | 1              |
|                     |                                                                                                | Maximum Stay (hours)               | 5              |
|                     |                                                                                                | Trading Period                     | 9am until 6pm  |
| Snapper Rock        | Carpark area – traffic island.  Note: Traffic control devices needed to section off pedestrian | Maximum No. of Sites               | 1              |
|                     |                                                                                                | No. of Operators (at any one time) | 1              |
|                     |                                                                                                | Maximum Stay (hours)               | 5              |
|                     | space around the parked MFV.                                                                   | Trading Period                     | 9am until 6pm  |
| Train Playground    | Stuart Terrace carpark                                                                         | Maximum No. of Sites               | 1              |