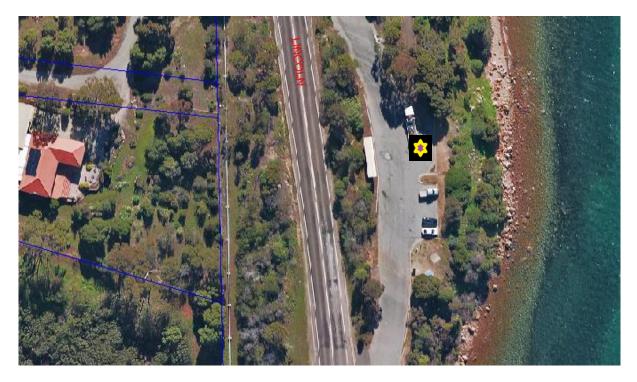

# ATTACHMENT A – ACCEPTABLE LOCATIONS

| Locations           | Site Description                                                                               | Constraints                        |                |
|---------------------|------------------------------------------------------------------------------------------------|------------------------------------|----------------|
| Axel Stenross       | Last marked carpark at the northern end, near continuation of                                  | Maximum No. of Sites               | 1              |
|                     |                                                                                                | No. of Operators (at any one time) | 1              |
|                     | Parnkalla walking trail.                                                                       | Maximum Stay (hours)               | 5              |
|                     |                                                                                                | Trading Period                     | 9am until 6pm  |
| Billy Light's Point | Main carpark – southern side                                                                   | Maximum No. of Sites               | 1              |
| · -                 |                                                                                                | No. of Operators (at any one time) | 1              |
|                     |                                                                                                | Maximum Stay (hours)               | 5              |
|                     |                                                                                                | Trading Period                     | 9am until 6pm  |
| Bridge Crescent     | Carpark bay                                                                                    | Maximum No. of Sites               | 1              |
|                     |                                                                                                | No. of Operators (at any one time) | 1              |
|                     |                                                                                                | Maximum Stay (hours)               | 1              |
|                     |                                                                                                | Trading Period                     | 9am until 6pm  |
| Eyre Park           | Carparks on Tennyson Terrace<br>(south eastern end)                                            | Maximum No. of Sites               | 1              |
|                     |                                                                                                | No. of Operators (at any one time) | 1              |
|                     |                                                                                                | Maximum Stay (hours)               | 3              |
|                     |                                                                                                | Trading Period                     | 9am until Noon |
| Flinders Park       | Anglers Club car parking area.                                                                 | Maximum No. of Sites               | 1              |
|                     | Single parking bay running parallel with Mill Cottage.                                         | No. of Operators (at any one time) | 1              |
|                     |                                                                                                | Maximum Stay (hours)               | 5              |
|                     |                                                                                                | Trading period                     | 9am until 6pm  |
| Nelson Square       | Volante Street car parking area.                                                               | Maximum No. of Sites               | 1              |
| Reserve             |                                                                                                | No. of Operators (at any one time) | 1              |
|                     |                                                                                                | Maximum Stay (hours)               | 1              |
|                     |                                                                                                | Trading period                     | 9am until 6pm  |
| O'Connor<br>Reserve | Northern side on gravel parking area (off O'Connor Lane)                                       | Maximum No. of Sites               | 1              |
|                     |                                                                                                | No. of Operators (at any one time) | 1              |
|                     |                                                                                                | Maximum Stay (hours)               | 1              |
|                     |                                                                                                | Trading Period                     | 9am until 6pm  |
| Pioneer Park        | Carpark area (eastern side)                                                                    | Maximum No. of Sites               | 1              |
|                     |                                                                                                | No. of Operators (at any one time) | 1              |
|                     |                                                                                                | Maximum Stay (hours)               | 1              |
|                     |                                                                                                | Trading Period                     | 9am until 6pm  |
| Shelley Beach       | Carpark – parallel park                                                                        | Maximum No. of Sites               | 1              |
|                     |                                                                                                | No. of Operators (at any one time) | 1              |
|                     |                                                                                                | Maximum Stay (hours)               | 5              |
|                     |                                                                                                | Trading Period                     | 9am until 6pm  |
| Snapper Rock        | Carpark area – traffic island.  Note: Traffic control devices needed to section off pedestrian | Maximum No. of Sites               | 1              |
|                     |                                                                                                | No. of Operators (at any one time) | 1              |
|                     |                                                                                                | Maximum Stay (hours)               | 5              |
|                     | space around the parked MFV.                                                                   | Trading Period                     | 9am until 6pm  |
| Train Playground    | Stuart Terrace carpark                                                                         | Maximum No. of Sites               | 1              |

# ATTACHMENT B – AERIAL IMAGES OF ACCEPTABLE LOCATIONS

**AXEL STENROSS** 

BILLY LIGHT'S POINT

BRIDGE CRESCENT

EYRE PARK

FLINDERS PARK

NELSON SQUARE RESERVE

O'CONNOR RESERVE