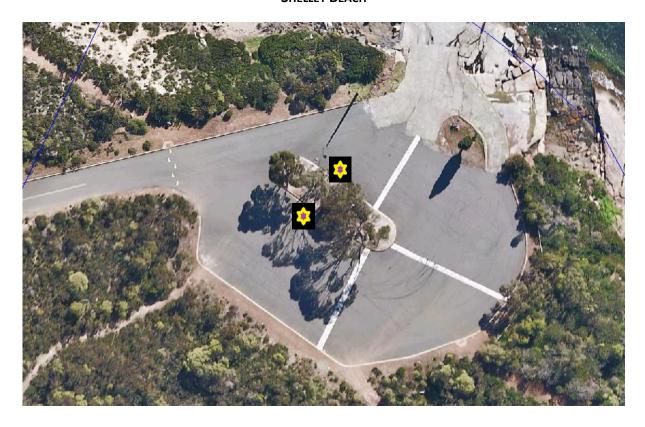

# ATTACHMENT B – AERIAL IMAGES OF ACCEPTABLE LOCATIONS

**AXEL STENROSS** 

BILLY LIGHT'S POINT

BRIDGE CRESCENT

EYRE PARK

FLINDERS PARK

NELSON SQUARE RESERVE

O'CONNOR RESERVE

PIONEER PARK

**SHELLEY BEACH** 

SNAPPER ROCK

TASMAN TERRACE (JETTY CARPARK)

TASMAN TERRACE (EYRE STREET INTERSECTION)

TRAIN PLAYGROUND

VISITOR INFORMATION BAY

WELLINGTON SQUARE