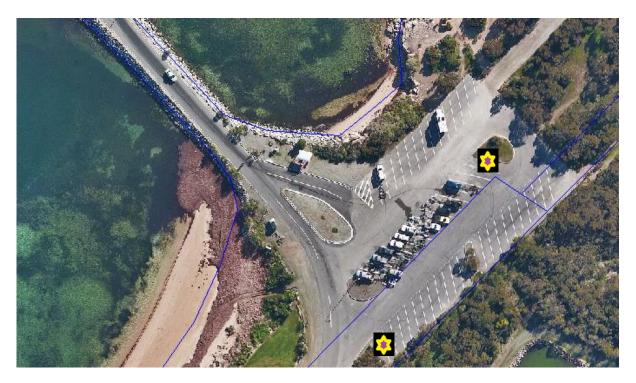

# ATTACHMENT B – AERIAL IMAGES OF ACCEPTABLE LOCATIONS

**AXEL STENROSS** 

BILLY LIGHT'S POINT

BRIDGE CRESCENT

EYRE PARK

FLINDERS PARK

NELSON SQUARE RESERVE

O'CONNOR RESERVE

PIONEER PARK

**SHELLEY BEACH** 

SNAPPER ROCK

TASMAN TERRACE (JETTY CARPARK)

TASMAN TERRACE (EYRE STREET INTERSECTION)

TRAIN PLAYGROUND

VISITOR INFORMATION BAY

WELLINGTON SQUARE