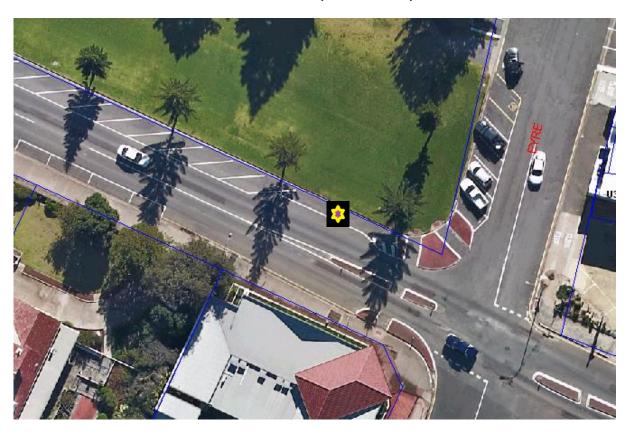

# ATTACHMENT B – AERIAL IMAGES OF ACCEPTABLE LOCATIONS

**AXEL STENROSS** 

BILLY LIGHT'S POINT

BRIDGE CRESCENT

EYRE PARK

FLINDERS PARK

NELSON SQUARE RESERVE

O'CONNOR RESERVE

PIONEER PARK

**SHELLEY BEACH** 

SNAPPER ROCK

TASMAN TERRACE (JETTY CARPARK)

TASMAN TERRACE (EYRE STREET INTERSECTION)

TRAIN PLAYGROUND

VISITOR INFORMATION BAY

WELLINGTON SQUARE