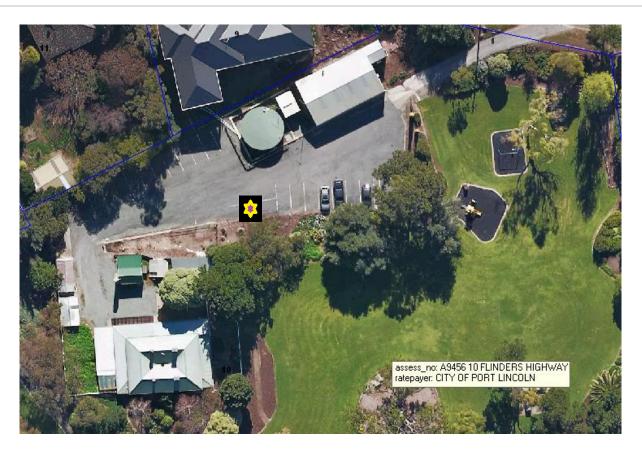

# ATTACHMENT B – AERIAL IMAGES OF ACCEPTABLE LOCATIONS

**AXEL STENROSS** 

BILLY LIGHT'S POINT

BRIDGE CRESCENT

EYRE PARK

FLINDERS PARK

NELSON SQUARE RESERVE

O'CONNOR RESERVE

# ATTACHMENT A – ACCEPTABLE LOCATIONS

| Locations           | Site Description                                                                               | Constraints                        |                |
|---------------------|------------------------------------------------------------------------------------------------|------------------------------------|----------------|
| Axel Stenross       | Last marked carpark at the northern end, near continuation of                                  | Maximum No. of Sites               | 1              |
|                     |                                                                                                | No. of Operators (at any one time) | 1              |
|                     | Parnkalla walking trail.                                                                       | Maximum Stay (hours)               | 5              |
|                     |                                                                                                | Trading Period                     | 9am until 6pm  |
| Billy Light's Point | Main carpark – southern side                                                                   | Maximum No. of Sites               | 1              |
| · -                 |                                                                                                | No. of Operators (at any one time) | 1              |
|                     |                                                                                                | Maximum Stay (hours)               | 5              |
|                     |                                                                                                | Trading Period                     | 9am until 6pm  |
| Bridge Crescent     | Carpark bay                                                                                    | Maximum No. of Sites               | 1              |
|                     |                                                                                                | No. of Operators (at any one time) | 1              |
|                     |                                                                                                | Maximum Stay (hours)               | 1              |
|                     |                                                                                                | Trading Period                     | 9am until 6pm  |
| Eyre Park           | Carparks on Tennyson Terrace<br>(south eastern end)                                            | Maximum No. of Sites               | 1              |
|                     |                                                                                                | No. of Operators (at any one time) | 1              |
|                     |                                                                                                | Maximum Stay (hours)               | 3              |
|                     |                                                                                                | Trading Period                     | 9am until Noon |
| Flinders Park       | Anglers Club car parking area.                                                                 | Maximum No. of Sites               | 1              |
|                     | Single parking bay running parallel with Mill Cottage.                                         | No. of Operators (at any one time) | 1              |
|                     |                                                                                                | Maximum Stay (hours)               | 5              |
|                     |                                                                                                | Trading period                     | 9am until 6pm  |
| Nelson Square       | Volante Street car parking area.                                                               | Maximum No. of Sites               | 1              |
| Reserve             |                                                                                                | No. of Operators (at any one time) | 1              |
|                     |                                                                                                | Maximum Stay (hours)               | 1              |
|                     |                                                                                                | Trading period                     | 9am until 6pm  |
| O'Connor<br>Reserve | Northern side on gravel parking area (off O'Connor Lane)                                       | Maximum No. of Sites               | 1              |
|                     |                                                                                                | No. of Operators (at any one time) | 1              |
|                     |                                                                                                | Maximum Stay (hours)               | 1              |
|                     |                                                                                                | Trading Period                     | 9am until 6pm  |
| Pioneer Park        | Carpark area (eastern side)                                                                    | Maximum No. of Sites               | 1              |
|                     |                                                                                                | No. of Operators (at any one time) | 1              |
|                     |                                                                                                | Maximum Stay (hours)               | 1              |
|                     |                                                                                                | Trading Period                     | 9am until 6pm  |
| Shelley Beach       | Carpark – parallel park                                                                        | Maximum No. of Sites               | 1              |
|                     |                                                                                                | No. of Operators (at any one time) | 1              |
|                     |                                                                                                | Maximum Stay (hours)               | 5              |
|                     |                                                                                                | Trading Period                     | 9am until 6pm  |
| Snapper Rock        | Carpark area – traffic island.  Note: Traffic control devices needed to section off pedestrian | Maximum No. of Sites               | 1              |
|                     |                                                                                                | No. of Operators (at any one time) | 1              |
|                     |                                                                                                | Maximum Stay (hours)               | 5              |
|                     | space around the parked MFV.                                                                   | Trading Period                     | 9am until 6pm  |
| Train Playground    | Stuart Terrace carpark                                                                         | Maximum No. of Sites               | 1              |