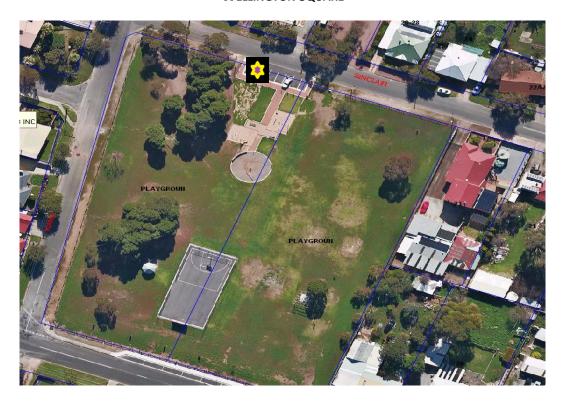

| Locations       | Site Description                                                                                                   | Constraints                        |                       |
|-----------------|--------------------------------------------------------------------------------------------------------------------|------------------------------------|-----------------------|
|                 | (south eastern end)                                                                                                | No. of Operators (at any one time) | 1                     |
|                 |                                                                                                                    | Maximum Stay (hours)               | 5                     |
|                 |                                                                                                                    | Trading Period                     | 9am until 6pm         |
| Tasman Terrace  | Jetty carpark One carpark directly adjacent the footpath on the seaside.                                           | Maximum No. of Sites               | 1                     |
|                 |                                                                                                                    | No. of Operators (at any one       | 1                     |
|                 |                                                                                                                    | Maximum Stay (hours)               | 3                     |
|                 |                                                                                                                    | Trading Period                     | 9pm until<br>Midnight |
|                 | Carpark on Tasman Terrace / Eyre<br>Street junction. Parallel carpark<br>on Tasman Terrace before<br>intersection. | Maximum No. of Sites               | 1                     |
|                 |                                                                                                                    | No. of Operators (at any one       | 1                     |
|                 |                                                                                                                    | Maximum Stay (hours)               | 5                     |
|                 |                                                                                                                    | Trading Period                     | 9am until 6pm         |
| Visitor         | Opposite the tourist information board (Northern Bay only).                                                        | Maximum No. of Sites               | 1                     |
| Information Bay |                                                                                                                    | No. of Operators (at any one time) | 1                     |
|                 |                                                                                                                    | Maximum Stay (hours)               | 5                     |
|                 |                                                                                                                    | Trading Period                     | 9am until 6pm         |
| Wellington      | First carpark near playground, trading onto footpath/road reserve.                                                 | Maximum No. of Sites               | 1                     |
| Square          |                                                                                                                    | No. of Operators (at any one time) | 1                     |
|                 |                                                                                                                    | Maximum Stay (hours)               | 5                     |
|                 |                                                                                                                    | Trading Period                     | 9am until 6pm         |
| Whait Reserve   | Carpark on Sinclair Street and<br>Tennant Street.                                                                  | Maximum No. of Sites               | 1                     |
|                 |                                                                                                                    | No. of Operators (at any one time) | 1                     |
|                 |                                                                                                                    | Maximum Stay (hours)               | 1                     |
|                 |                                                                                                                    | Trading Period                     | 9am until 6pm         |

PIONEER PARK

**SHELLEY BEACH** 

SNAPPER ROCK

TASMAN TERRACE (JETTY CARPARK)

TASMAN TERRACE (EYRE STREET INTERSECTION)

TRAIN PLAYGROUND

VISITOR INFORMATION BAY

WELLINGTON SQUARE