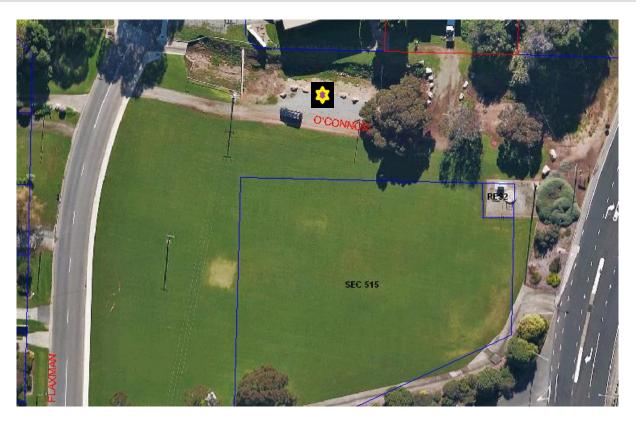

# ATTACHMENT B – AERIAL IMAGES OF ACCEPTABLE LOCATIONS

**AXEL STENROSS** 

BILLY LIGHT'S POINT

BRIDGE CRESCENT

EYRE PARK

FLINDERS PARK

NELSON SQUARE RESERVE

O'CONNOR RESERVE

# ATTACHMENT A – ACCEPTABLE LOCATIONS

| Locations           | Site Description                                                                               | Constraints                        |                |
|---------------------|------------------------------------------------------------------------------------------------|------------------------------------|----------------|
| Axel Stenross       | Last marked carpark at the northern end, near continuation of                                  | Maximum No. of Sites               | 1              |
|                     |                                                                                                | No. of Operators (at any one time) | 1              |
|                     | Parnkalla walking trail.                                                                       | Maximum Stay (hours)               | 5              |
|                     |                                                                                                | Trading Period                     | 9am until 6pm  |
| Billy Light's Point | Main carpark – southern side                                                                   | Maximum No. of Sites               | 1              |
| · -                 |                                                                                                | No. of Operators (at any one time) | 1              |
|                     |                                                                                                | Maximum Stay (hours)               | 5              |
|                     |                                                                                                | Trading Period                     | 9am until 6pm  |
| Bridge Crescent     | Carpark bay                                                                                    | Maximum No. of Sites               | 1              |
|                     |                                                                                                | No. of Operators (at any one time) | 1              |
|                     |                                                                                                | Maximum Stay (hours)               | 1              |
|                     |                                                                                                | Trading Period                     | 9am until 6pm  |
| Eyre Park           | Carparks on Tennyson Terrace<br>(south eastern end)                                            | Maximum No. of Sites               | 1              |
|                     |                                                                                                | No. of Operators (at any one time) | 1              |
|                     |                                                                                                | Maximum Stay (hours)               | 3              |
|                     |                                                                                                | Trading Period                     | 9am until Noon |
| Flinders Park       | Anglers Club car parking area.                                                                 | Maximum No. of Sites               | 1              |
|                     | Single parking bay running parallel with Mill Cottage.                                         | No. of Operators (at any one time) | 1              |
|                     |                                                                                                | Maximum Stay (hours)               | 5              |
|                     |                                                                                                | Trading period                     | 9am until 6pm  |
| Nelson Square       | Volante Street car parking area.                                                               | Maximum No. of Sites               | 1              |
| Reserve             |                                                                                                | No. of Operators (at any one time) | 1              |
|                     |                                                                                                | Maximum Stay (hours)               | 1              |
|                     |                                                                                                | Trading period                     | 9am until 6pm  |
| O'Connor<br>Reserve | Northern side on gravel parking area (off O'Connor Lane)                                       | Maximum No. of Sites               | 1              |
|                     |                                                                                                | No. of Operators (at any one time) | 1              |
|                     |                                                                                                | Maximum Stay (hours)               | 1              |
|                     |                                                                                                | Trading Period                     | 9am until 6pm  |
| Pioneer Park        | Carpark area (eastern side)                                                                    | Maximum No. of Sites               | 1              |
|                     |                                                                                                | No. of Operators (at any one time) | 1              |
|                     |                                                                                                | Maximum Stay (hours)               | 1              |
|                     |                                                                                                | Trading Period                     | 9am until 6pm  |
| Shelley Beach       | Carpark – parallel park                                                                        | Maximum No. of Sites               | 1              |
|                     |                                                                                                | No. of Operators (at any one time) | 1              |
|                     |                                                                                                | Maximum Stay (hours)               | 5              |
|                     |                                                                                                | Trading Period                     | 9am until 6pm  |
| Snapper Rock        | Carpark area – traffic island.  Note: Traffic control devices needed to section off pedestrian | Maximum No. of Sites               | 1              |
|                     |                                                                                                | No. of Operators (at any one time) | 1              |
|                     |                                                                                                | Maximum Stay (hours)               | 5              |
|                     | space around the parked MFV.                                                                   | Trading Period                     | 9am until 6pm  |
| Train Playground    | Stuart Terrace carpark                                                                         | Maximum No. of Sites               | 1              |