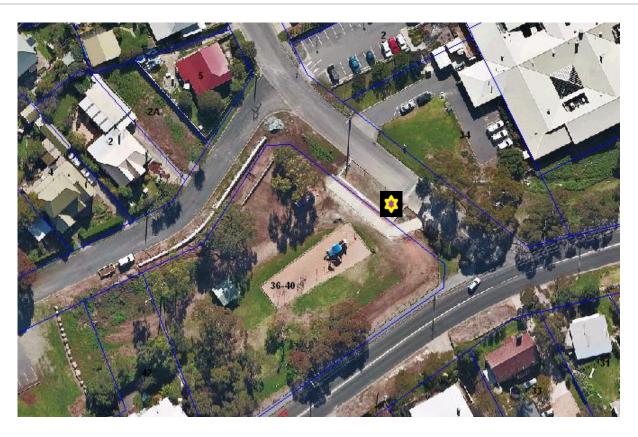

# ATTACHMENT A – ACCEPTABLE LOCATIONS

| Locations           | Site Description                                                                               | Constraints                        |                |
|---------------------|------------------------------------------------------------------------------------------------|------------------------------------|----------------|
| Axel Stenross       | Last marked carpark at the northern end, near continuation of                                  | Maximum No. of Sites               | 1              |
|                     |                                                                                                | No. of Operators (at any one time) | 1              |
|                     | Parnkalla walking trail.                                                                       | Maximum Stay (hours)               | 5              |
|                     |                                                                                                | Trading Period                     | 9am until 6pm  |
| Billy Light's Point | Main carpark – southern side                                                                   | Maximum No. of Sites               | 1              |
| · -                 |                                                                                                | No. of Operators (at any one time) | 1              |
|                     |                                                                                                | Maximum Stay (hours)               | 5              |
|                     |                                                                                                | Trading Period                     | 9am until 6pm  |
| Bridge Crescent     | Carpark bay                                                                                    | Maximum No. of Sites               | 1              |
|                     |                                                                                                | No. of Operators (at any one time) | 1              |
|                     |                                                                                                | Maximum Stay (hours)               | 1              |
|                     |                                                                                                | Trading Period                     | 9am until 6pm  |
| Eyre Park           | Carparks on Tennyson Terrace<br>(south eastern end)                                            | Maximum No. of Sites               | 1              |
|                     |                                                                                                | No. of Operators (at any one time) | 1              |
|                     |                                                                                                | Maximum Stay (hours)               | 3              |
|                     |                                                                                                | Trading Period                     | 9am until Noon |
| Flinders Park       | Anglers Club car parking area.                                                                 | Maximum No. of Sites               | 1              |
|                     | Single parking bay running parallel with Mill Cottage.                                         | No. of Operators (at any one time) | 1              |
|                     |                                                                                                | Maximum Stay (hours)               | 5              |
|                     |                                                                                                | Trading period                     | 9am until 6pm  |
| Nelson Square       | Volante Street car parking area.                                                               | Maximum No. of Sites               | 1              |
| Reserve             |                                                                                                | No. of Operators (at any one time) | 1              |
|                     |                                                                                                | Maximum Stay (hours)               | 1              |
|                     |                                                                                                | Trading period                     | 9am until 6pm  |
| O'Connor<br>Reserve | Northern side on gravel parking area (off O'Connor Lane)                                       | Maximum No. of Sites               | 1              |
|                     |                                                                                                | No. of Operators (at any one time) | 1              |
|                     |                                                                                                | Maximum Stay (hours)               | 1              |
|                     |                                                                                                | Trading Period                     | 9am until 6pm  |
| Pioneer Park        | Carpark area (eastern side)                                                                    | Maximum No. of Sites               | 1              |
|                     |                                                                                                | No. of Operators (at any one time) | 1              |
|                     |                                                                                                | Maximum Stay (hours)               | 1              |
|                     |                                                                                                | Trading Period                     | 9am until 6pm  |
| Shelley Beach       | Carpark – parallel park                                                                        | Maximum No. of Sites               | 1              |
|                     |                                                                                                | No. of Operators (at any one time) | 1              |
|                     |                                                                                                | Maximum Stay (hours)               | 5              |
|                     |                                                                                                | Trading Period                     | 9am until 6pm  |
| Snapper Rock        | Carpark area – traffic island.  Note: Traffic control devices needed to section off pedestrian | Maximum No. of Sites               | 1              |
|                     |                                                                                                | No. of Operators (at any one time) | 1              |
|                     |                                                                                                | Maximum Stay (hours)               | 5              |
|                     | space around the parked MFV.                                                                   | Trading Period                     | 9am until 6pm  |
| Train Playground    | Stuart Terrace carpark                                                                         | Maximum No. of Sites               | 1              |

# ATTACHMENT B – AERIAL IMAGES OF ACCEPTABLE LOCATIONS

**AXEL STENROSS** 

BILLY LIGHT'S POINT

BRIDGE CRESCENT

EYRE PARK

FLINDERS PARK

NELSON SQUARE RESERVE

O'CONNOR RESERVE