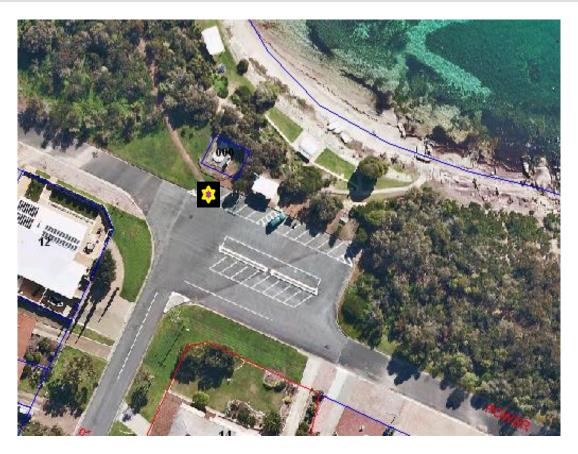

# ATTACHMENT B – AERIAL IMAGES OF ACCEPTABLE LOCATIONS

**AXEL STENROSS** 

BILLY LIGHT'S POINT

BRIDGE CRESCENT

EYRE PARK

FLINDERS PARK

NELSON SQUARE RESERVE

O'CONNOR RESERVE

PIONEER PARK

**SHELLEY BEACH** 

SNAPPER ROCK

TASMAN TERRACE (JETTY CARPARK)

TASMAN TERRACE (EYRE STREET INTERSECTION)

TRAIN PLAYGROUND

VISITOR INFORMATION BAY

WELLINGTON SQUARE