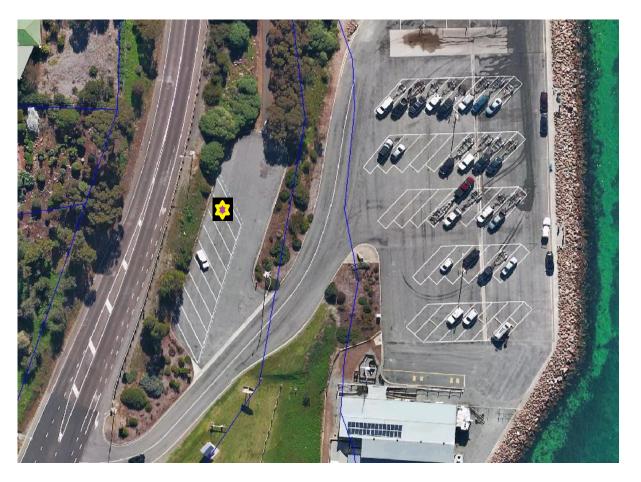

# ATTACHMENT B – AERIAL IMAGES OF ACCEPTABLE LOCATIONS

**AXEL STENROSS** 

BILLY LIGHT'S POINT

BRIDGE CRESCENT

EYRE PARK

FLINDERS PARK

NELSON SQUARE RESERVE

O'CONNOR RESERVE