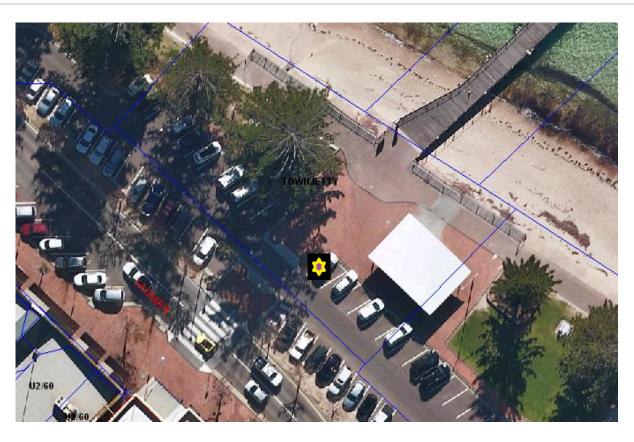

# ATTACHMENT B – AERIAL IMAGES OF ACCEPTABLE LOCATIONS

**AXEL STENROSS** 

BILLY LIGHT'S POINT

BRIDGE CRESCENT

EYRE PARK

FLINDERS PARK

NELSON SQUARE RESERVE

O'CONNOR RESERVE

PIONEER PARK

**SHELLEY BEACH** 

SNAPPER ROCK

TASMAN TERRACE (JETTY CARPARK)

TASMAN TERRACE (EYRE STREET INTERSECTION)

TRAIN PLAYGROUND

VISITOR INFORMATION BAY

WELLINGTON SQUARE