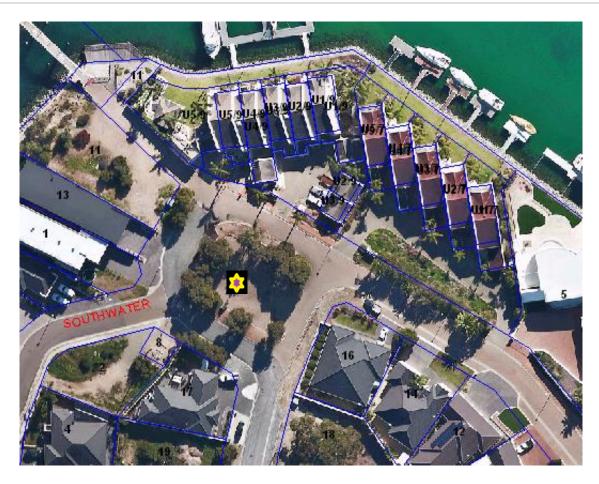

# ATTACHMENT B – AERIAL IMAGES OF ACCEPTABLE LOCATIONS

**AXEL STENROSS** 

BILLY LIGHT'S POINT

BRIDGE CRESCENT

EYRE PARK

FLINDERS PARK

NELSON SQUARE RESERVE

O'CONNOR RESERVE