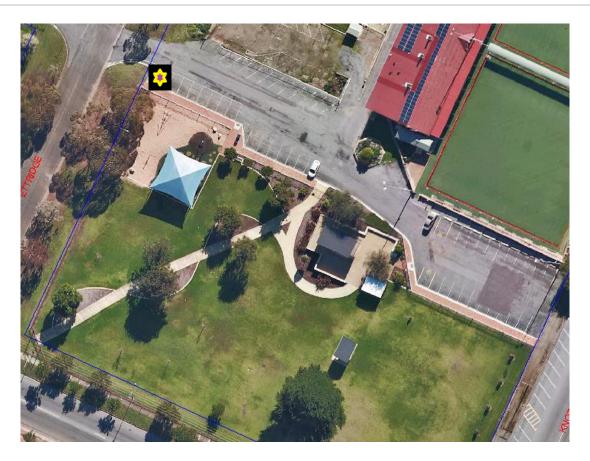

| Locations       | Site Description                                                                                                   | Constraints                        |                       |
|-----------------|--------------------------------------------------------------------------------------------------------------------|------------------------------------|-----------------------|
|                 | (south eastern end)                                                                                                | No. of Operators (at any one time) | 1                     |
|                 |                                                                                                                    | Maximum Stay (hours)               | 5                     |
|                 |                                                                                                                    | Trading Period                     | 9am until 6pm         |
| Tasman Terrace  | Jetty carpark One carpark directly adjacent the footpath on the seaside.                                           | Maximum No. of Sites               | 1                     |
|                 |                                                                                                                    | No. of Operators (at any one       | 1                     |
|                 |                                                                                                                    | Maximum Stay (hours)               | 3                     |
|                 |                                                                                                                    | Trading Period                     | 9pm until<br>Midnight |
|                 | Carpark on Tasman Terrace / Eyre<br>Street junction. Parallel carpark<br>on Tasman Terrace before<br>intersection. | Maximum No. of Sites               | 1                     |
|                 |                                                                                                                    | No. of Operators (at any one       | 1                     |
|                 |                                                                                                                    | Maximum Stay (hours)               | 5                     |
|                 |                                                                                                                    | Trading Period                     | 9am until 6pm         |
| Visitor         | Opposite the tourist information board (Northern Bay only).                                                        | Maximum No. of Sites               | 1                     |
| Information Bay |                                                                                                                    | No. of Operators (at any one time) | 1                     |
|                 |                                                                                                                    | Maximum Stay (hours)               | 5                     |
|                 |                                                                                                                    | Trading Period                     | 9am until 6pm         |
| Wellington      | First carpark near playground, trading onto footpath/road reserve.                                                 | Maximum No. of Sites               | 1                     |
| Square          |                                                                                                                    | No. of Operators (at any one time) | 1                     |
|                 |                                                                                                                    | Maximum Stay (hours)               | 5                     |
|                 |                                                                                                                    | Trading Period                     | 9am until 6pm         |
| Whait Reserve   | Carpark on Sinclair Street and<br>Tennant Street.                                                                  | Maximum No. of Sites               | 1                     |
|                 |                                                                                                                    | No. of Operators (at any one time) | 1                     |
|                 |                                                                                                                    | Maximum Stay (hours)               | 1                     |
|                 |                                                                                                                    | Trading Period                     | 9am until 6pm         |

PIONEER PARK

**SHELLEY BEACH** 

SNAPPER ROCK

TASMAN TERRACE (JETTY CARPARK)

TASMAN TERRACE (EYRE STREET INTERSECTION)

TRAIN PLAYGROUND

VISITOR INFORMATION BAY

WELLINGTON SQUARE