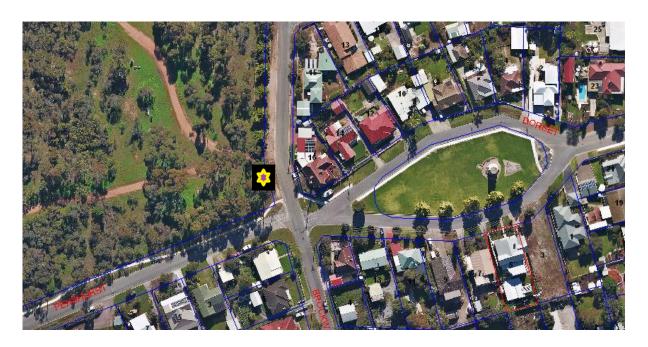

PIONEER PARK

**SHELLEY BEACH** 

SNAPPER ROCK

TASMAN TERRACE (JETTY CARPARK)

TASMAN TERRACE (EYRE STREET INTERSECTION)

TRAIN PLAYGROUND

VISITOR INFORMATION BAY

WELLINGTON SQUARE

| Locations       | Site Description                                                                                                   | Constraints                        |                       |
|-----------------|--------------------------------------------------------------------------------------------------------------------|------------------------------------|-----------------------|
|                 | (south eastern end)                                                                                                | No. of Operators (at any one time) | 1                     |
|                 |                                                                                                                    | Maximum Stay (hours)               | 5                     |
|                 |                                                                                                                    | Trading Period                     | 9am until 6pm         |
| Tasman Terrace  | Jetty carpark One carpark directly adjacent the footpath on the seaside.                                           | Maximum No. of Sites               | 1                     |
|                 |                                                                                                                    | No. of Operators (at any one       | 1                     |
|                 |                                                                                                                    | Maximum Stay (hours)               | 3                     |
|                 |                                                                                                                    | Trading Period                     | 9pm until<br>Midnight |
|                 | Carpark on Tasman Terrace / Eyre<br>Street junction. Parallel carpark<br>on Tasman Terrace before<br>intersection. | Maximum No. of Sites               | 1                     |
|                 |                                                                                                                    | No. of Operators (at any one       | 1                     |
|                 |                                                                                                                    | Maximum Stay (hours)               | 5                     |
|                 |                                                                                                                    | Trading Period                     | 9am until 6pm         |
| Visitor         | Opposite the tourist information board (Northern Bay only).                                                        | Maximum No. of Sites               | 1                     |
| Information Bay |                                                                                                                    | No. of Operators (at any one time) | 1                     |
|                 |                                                                                                                    | Maximum Stay (hours)               | 5                     |
|                 |                                                                                                                    | Trading Period                     | 9am until 6pm         |
| Wellington      | First carpark near playground, trading onto footpath/road reserve.                                                 | Maximum No. of Sites               | 1                     |
| Square          |                                                                                                                    | No. of Operators (at any one time) | 1                     |
|                 |                                                                                                                    | Maximum Stay (hours)               | 5                     |
|                 |                                                                                                                    | Trading Period                     | 9am until 6pm         |
| Whait Reserve   | Carpark on Sinclair Street and<br>Tennant Street.                                                                  | Maximum No. of Sites               | 1                     |
|                 |                                                                                                                    | No. of Operators (at any one time) | 1                     |
|                 |                                                                                                                    | Maximum Stay (hours)               | 1                     |
|                 |                                                                                                                    | Trading Period                     | 9am until 6pm         |