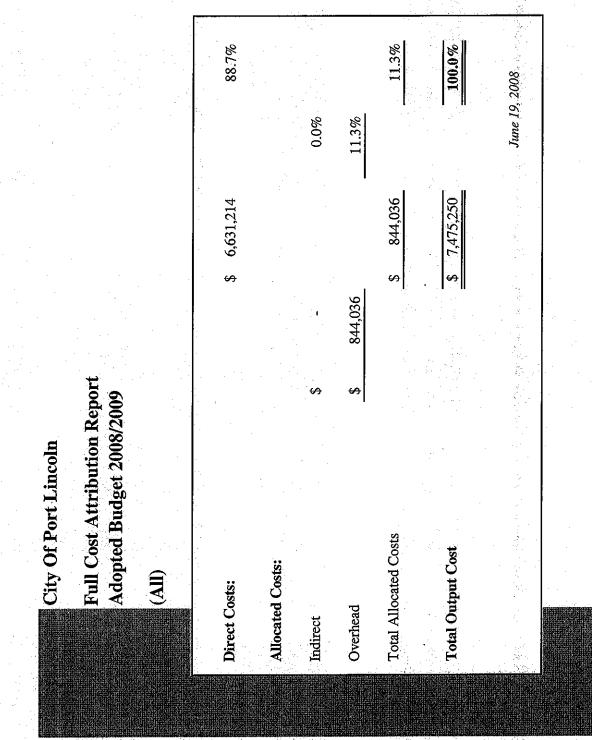

|
| 2200021            |                                           |           | φ+0,000.00              | φ0.00                   |
| 2260060            | Gain on Disposal                          |           | \$0.00                  | \$0.00                  |
| 2260061            | Income From Sale Of Asset                 |           | \$759,545.00            | \$0.00                  |
|                    |                                           |           | <i></i>                 | \$0.00                  |
|                    |                                           | Total     | \$1,863,809.00          | \$0.00                  |
|                    |                                           |           |                         |                         |



## Full Cost Attribution - Summary Report Adopted Budget 2008/2009

#### Total Output Costs

7,475,250

|                                   |                       |                                                                                                                       | 1997 - 1997 - 1997 - 1997 - 1997 - 1997 - 1997 - 1997 - 1997 - 1997 - 1997 - 1997 - 1997 - 1997 - 1997 - 1997 - |
|-----------------------------------|-----------------------|-----------------------------------------------------------------------------------------------------------------------|-----------------------------------------------------------------------------------------------------------------|
| Comprising the following Outputs: |                       |