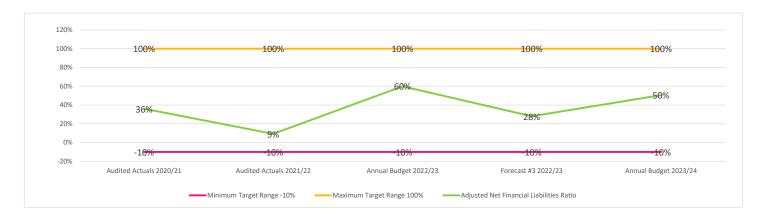

#### FINANCIAL INDICATORS FOR THE YEAR ENDED 30th JUNE 2024

|                                 | Audited Actuals<br>2020/21 | Audited Actuals 2021/22 | Annual Budget<br>2022/23 | Forecast #3<br>2022/23 | Annual Budget<br>2023/24 |
|---------------------------------|----------------------------|-------------------------|--------------------------|------------------------|--------------------------|
| Net Financial Liabilities Ratio |                            |                         |                          |                        |                          |
| Net Financial Liabilities       | 32%                        | 31%                     | 60%                      | 24%                    | 50%                      |
| Total Operating Revenue         |                            |                         |                          |                        |                          |

Net Financial Liabilities are defined as total liabilities less financial assets (excluding equity accounted investments in Council businesses). These are expressed as a percentage of total operating revenue. Council's Target Range is -10% to +100%.

Adjusted Net Financial Liabilities Ratio 36% 9% 60% 28% 50%

In recent years the Federal Government has made advance payments prior to 30th June from future year allocations of financial assistance grants. The **Adjusted Net Financial Liabilities Ratio** adjusts for the resulting distortion in the disclosed operating result for each year.

"Does Council have a manageable level of debt and other liabilities when considering its available revenue and other cash reserves?"

<sup>•</sup> A Target Range of -10% to 100% indicates that Council has a manageable level of debt and other liabilities.