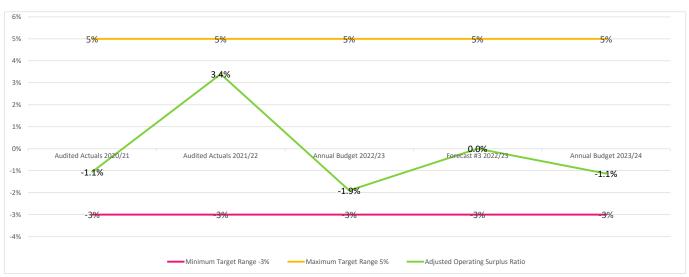

| POR THE TEAR ENDED SUITIONE 2024 | Audited Actuals<br>2020/21 | Audited Actuals<br>2021/22 | Annual Budget<br>2022/23 | Forecast #3<br>2022/23 | Annual Budget<br>2023/24 |
|----------------------------------|----------------------------|----------------------------|--------------------------|------------------------|--------------------------|
| Operating Surplus Ratio          |                            |                            |                          |                        |                          |
| Operating Surplus/(Deficit)      | 2.7%                       | 5.5%                       | -1.9%                    | -5.9%                  | -1.1%                    |
| Operating Revenue                |                            |                            |                          |                        |                          |

This ratio expresses the operating surplus as a percentage of operating revenue. Council's Target Range is -3% to +5%.

 Adjusted Operating Surplus Ratio
 -1.1%
 3.4%
 -1.9%
 0.0%
 -1.1%

In recent years the Federal Government has made advance payments prior to 30th June from future year allocations of financial assistance grants. The **Adjusted Operating Surplus Ratio** adjusts for the resulting distortion in the disclosed operating result for each year.

"Is Council covering its operating expenditure and depreciation charge from its operating revenue?"

- A positive percentage result indicates that Council is covering costs and indicates available funding for future capital expenditure or ability to pay down debt.
- A negative percentage result indicates that Council is not covering costs and indicates the percentage increase required in operating revenue or the approximate decrease in operating expenses required to achieve a break-even operating.