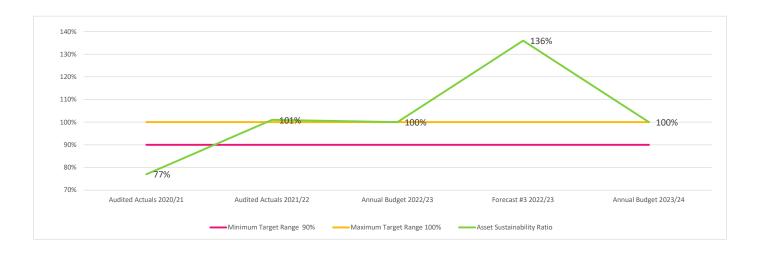

### FINANCIAL INDICATORS FOR THE YEAR ENDED 30th JUNE 2024

|                                                                                                              | Audited Actuals 2020/21 | Audited Actuals 2021/22 | Annual Budget<br>2022/23 | Forecast #3<br>2022/23 | Annual Budget 2023/24 |
|--------------------------------------------------------------------------------------------------------------|-------------------------|-------------------------|--------------------------|------------------------|-----------------------|
| Asset Sustainability Ratio  Net Asset Renewals  Infrastructure & Asset Management  Plan required Expenditure | 77%                     | 101%                    | 100%                     | 136%                   | 100%                  |

Net asset renewals expenditure is defined as net capital expenditure on the renewal and replacement of existing assets, and excludes new capital expenditure on the acquisition of additional assets. Council's Target Range is 90% to 100%.

"Is Council replacing its assets at the same rate as the assets are wearing out?"

- A result within the Target Range of 90% to 100% indicates that sufficient funds have been allocated to replace Council assets.
- The Draft Annual Budget 2023/24 Asset Sustainability Ratio is 100%.
- This indicates that Council is allocating sufficient funds to replace its assets.