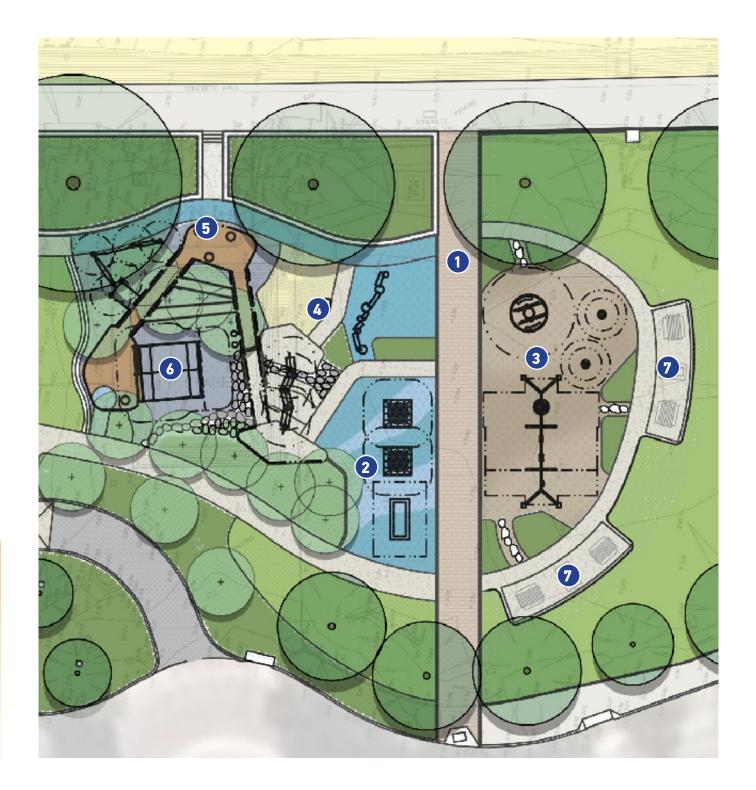

# FORESHORE ACTIVITY ZONE

Universal design principles and inclusivity will also be a focus as the foreshore ought to be a public space that is accessible to all and this will bear on decisions relating to car parking and access, built infrastructure and components such as boardwalk access to the beach. A new family friendly adventure play space will be located closer to upgraded toilet and change facilities and will have inclusive all abilities features such as ramps, slides and trampolines. There will also be an activity zone for more independent youth and adults alike to participate in a range of activities including table tennis, basketball and interact with 'skateable furniture'. The jetty itself will be activated through upgrades and possible extension to enable vessels to use the jetty as well as 'pop up' activation of the jetty for the potential operation of a kiosk, seasonal cafe or other form of unique hospitality experience in Port Lincoln. Strengthening or reconstruction of the jetty will facilitate potential use by tour operators, recreational users and even provide an option for visiting Cruise Ships with Port Lincoln being one of the key destinations in the SA Cruise Ship program.