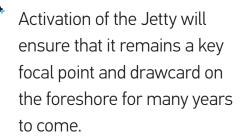

#### **JETTY**

+

- Upgrade & Repair of existing Jetty 1 Activation of Jetty for 'pop up' 2
- Activation of Jetty for vessels 3

At over 160 years old, the current jetty structure will undergo a significant review to realise a 'best outcome for the money' which will balance repairs and upgrade with activation.