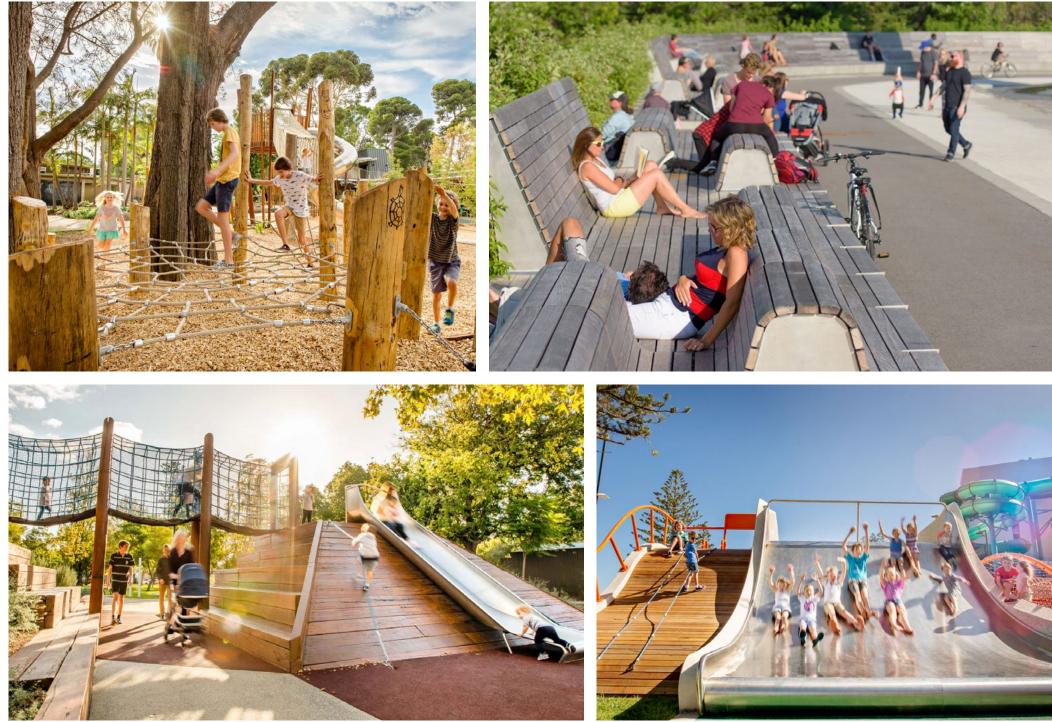

# FORESHORE PLAYSPACE

- 1 New Pedestrian Access
- 2 In Ground Trampolines
- **3** Junior Playspace
- **4** Sand, Rock & Water Play
- 5 Rope Climb Pods
- 6 Large Slide
- Covered Seating & BBQ

New inclusive playspace will become a family destination with fencing and shade requirements to be considered during detailed design.