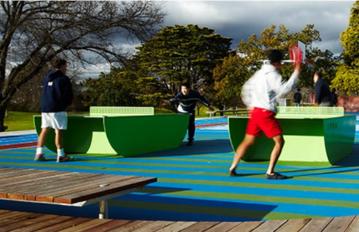

Universal design principles and inclusivity will also be a focus as the foreshore ought to be a public space that is accessible to all and this will bear on decisions relating to car parking and access, built infrastructure and components such as boardwalk access to the beach. A new family friendly adventure play space will be located closer to upgraded toilet and change facilities and will have inclusive all abilities features such as ramps, slides and trampolines. There will also be an activity zone for more independent youth and adults alike to participate in a range of activities including table tennis, basketball and interact with 'skateable furniture'. The jetty itself will be activated through upgrades and possible extension to enable vessels to use the jetty as well as 'pop up' activation of the jetty for the potential operation of a kiosk, seasonal cafe or other form of unique hospitality experience in Port Lincoln. Strengthening or reconstruction of the jetty will facilitate potential use by tour operators, recreational users and even provide an option for visiting Cruise Ships with Port Lincoln being one of the key destinations in the SA Cruise Ship program.

# FORESHORE ACTIVITY ZONE