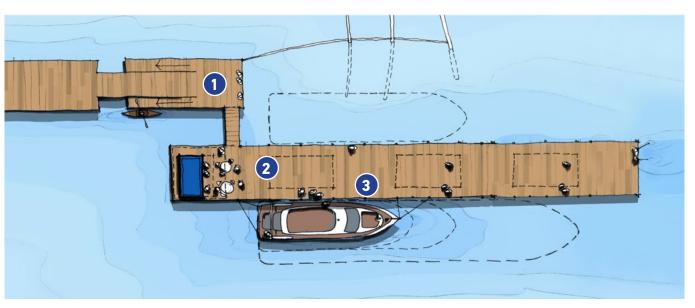

#### **JETTY**

+

- Upgrade & Repair of existing Jetty 1 Activation of Jetty for 'pop up' 2
- Activation of Jetty for vessels 3

At over 160 years old, the current jetty structure will undergo a significant review to realise a 'best outcome for the money' which will balance repairs and upgrade with activation.