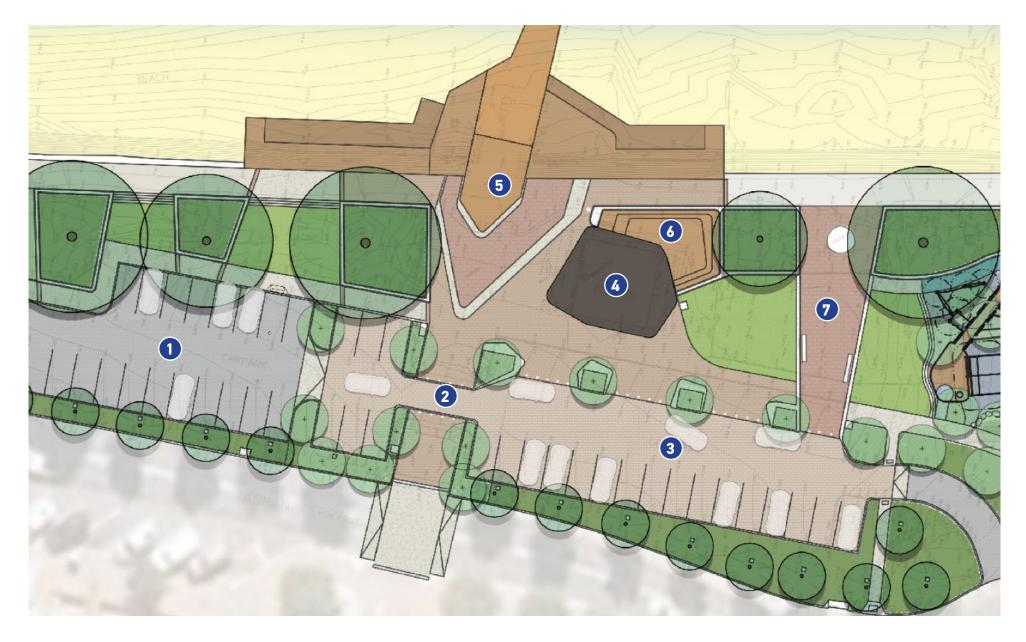

### FORESHORE PLAZA

# FORESHORE PLAZA

- 1 Plaza West Carpark
- **2** Pedestrian Crossing
- 3 Plaza East Carpark & Parallel Lane
- **4** Toilet Upgrade
- 5 Boardwalk
- 6 Amphitheatre Seating
- 7 Tuna Poler Plaza

Increasing the visual appeal, physical experience and versatility of the foreshore plaza for all visitors.

Any net loss of carparks will be offset in adjacent areas before permanent changes are made.