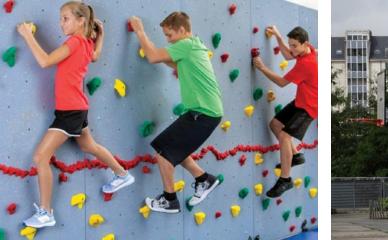

Universal design principles and inclusivity will also be a focus as the foreshore ought to be a public space that is accessible to all and this will bear on decisions relating to car parking and access, built infrastructure and components such as boardwalk access to the beach. A new family friendly adventure play space will be located closer to upgraded toilet and change facilities and will have inclusive all abilities features such as ramps, slides and trampolines. There will also be an activity zone for more independent youth and adults alike to participate in a range of activities including table tennis, basketball and interact with 'skateable furniture'. The jetty itself will be activated through upgrades and possible extension to enable vessels to use the jetty as well as 'pop up' activation of the jetty for the potential operation of a kiosk, seasonal cafe or other form of unique hospitality experience in Port Lincoln. Strengthening or reconstruction of the jetty will facilitate potential use by tour operators, recreational users and even provide an option for visiting Cruise Ships with Port Lincoln being one of the key destinations in the SA Cruise Ship program.

# FORESHORE ACTIVITY ZONE