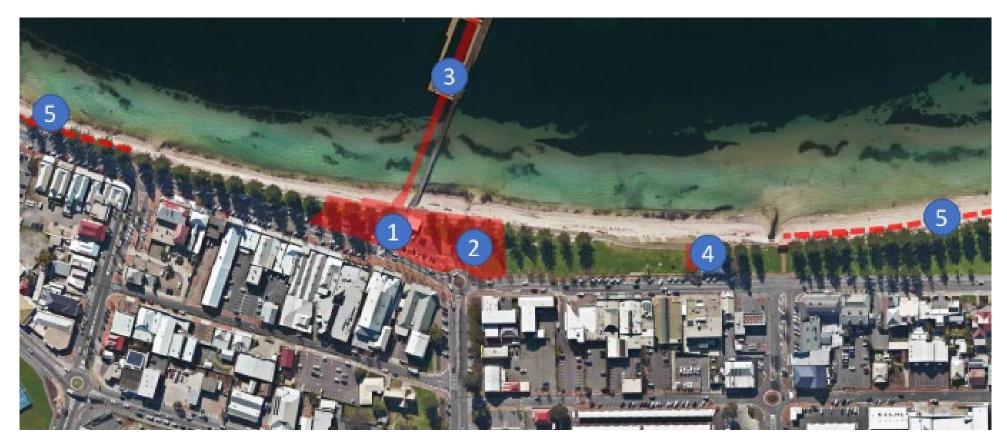

### FORESHORE CONCEPT PLAN OVERVIEW

- Foreshore Plaza
- 2 Foreshore Playspace
- **3** Jetty Activation & Upgrade
- 4 Foreshore Activity Zone
- 5 Parnkalla Trail & Sea Wall Upgrade

A key goal of the concept plan for the foreshore is to increase use and visitation by locals and tourists alike.As much open green space as possible to be preserved from new playspace to Eyre Street.