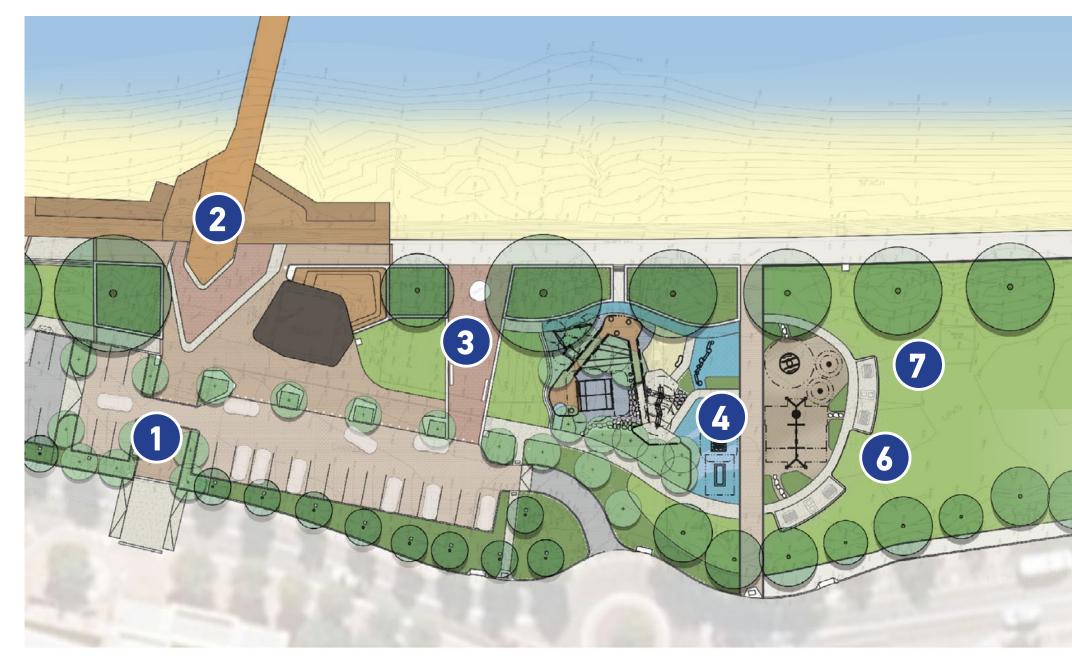

# FORESHORE PLAZA

- 1 Plaza West Carpark
- **2** Pedestrian Crossing
- 3 Plaza East Carpark & Parallel Lane
- **4** Toilet Upgrade
- 5 Boardwalk
- 6 Amphitheatre Seating
- 7 Tuna Poler Plaza

Increasing the visual appeal, physical experience and versatility of the foreshore plaza for all visitors.

Any net loss of carparks will be offset in adjacent areas before permanent changes are made.