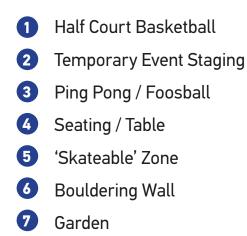

# FORESHORE ACTIVITY ZONE

Universal design principles and inclusivity will also be a focus as the foreshore ought to be a public space that is accessible to all and this will bear on decisions relating to car parking and access, built infrastructure and components such as boardwalk access to the beach. A new family friendly adventure play space will be located closer to upgraded toilet and change facilities and will have inclusive all abilities features such as ramps, slides and trampolines. There will also be an activity zone for more independent youth and adults alike to participate in a range of activities including table tennis, basketball and interact with 'skateable furniture'. The jetty itself will be activated through upgrades and possible extension to enable vessels to use the jetty as well as 'pop up' activation of the jetty for the potential operation of a kiosk, seasonal cafe or other form of unique hospitality experience in Port Lincoln. Strengthening or reconstruction of the jetty will facilitate potential use by tour operators, recreational users and even provide an option for visiting Cruise Ships with Port Lincoln being one of the key destinations in the SA Cruise Ship program.