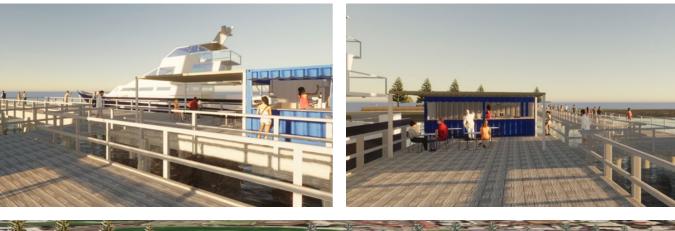

#### **JETTY**

+

- Upgrade & Repair of existing Jetty 1 Activation of Jetty for 'pop up' 2
- Activation of Jetty for vessels 3

At over 160 years old, the current jetty structure will undergo a significant review to realise a 'best outcome for the money' which will balance repairs and upgrade with activation.