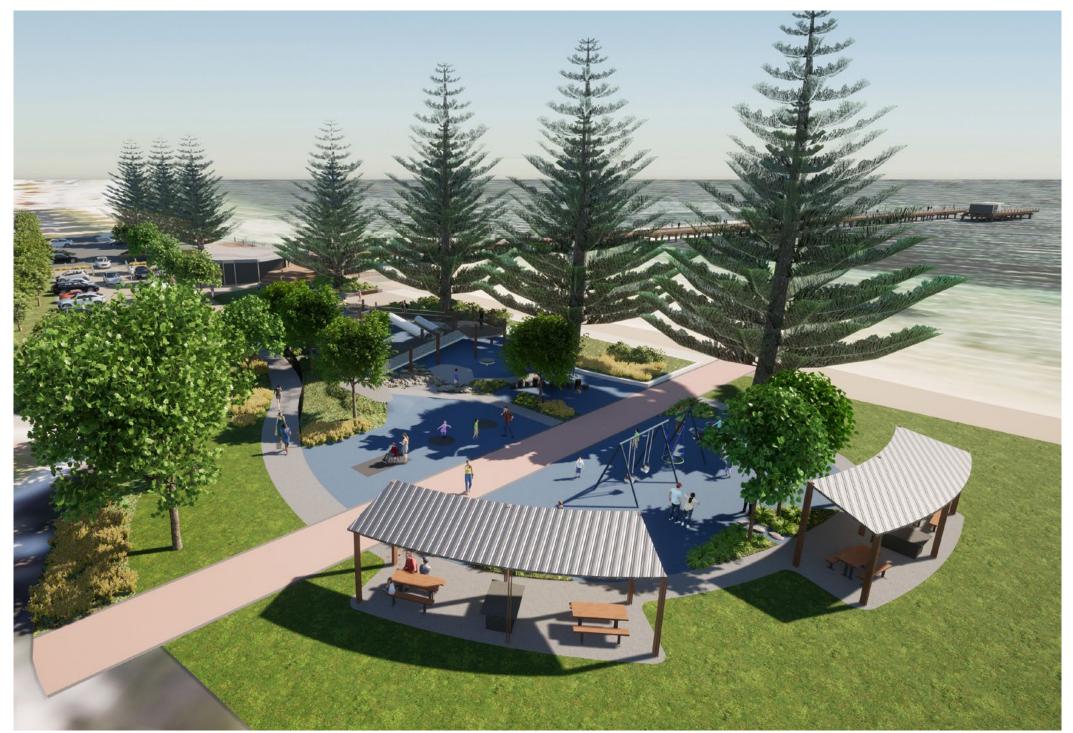

### FORESHORE CONCEPT PLAN OVERVIEW

- Foreshore Plaza
- 2 Foreshore Playspace
- **3** Jetty Activation & Upgrade
- 4 Foreshore Activity Zone
- 5 Parnkalla Trail & Sea Wall Upgrade

A key goal of the concept plan for the foreshore is to increase use and visitation by locals and tourists alike.As much open green space as possible to be preserved from new playspace to Eyre Street.