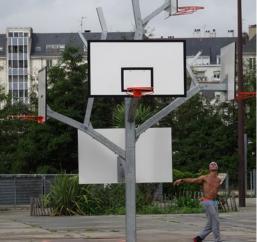

verheads, project management costs and contingencies.

The project will be funded in partnership with the State Government (via the Local Government Infrastructure Partnership Program) and the City of Port Lincoln, with a 50 / 50 contribution to the total project cost.

| Project Element                     | Nominal<br>Budget (\$) |
|-------------------------------------|------------------------|
| Foreshore Plaza                     | 3,126,489              |
| Foreshore Playspace                 | 1,088,837              |
| Foreshore Activity Zone             | 437,030                |
| Jetty Activation & Upgrades         | 1,818,854              |
| Parnkalla Traill & Sea Wall Repairs | 808,790                |
| Total                               | 7,280,000              |

















For further information on the Foreshore Concept Plan visit: www.portlincoln.sa.gov.au