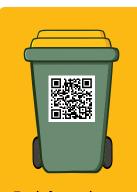

# WHICH BIN? THE YELLOW RECYCLING BIN

For information about where, how and what you can recycle head to WHICHBIN.SA.GOV.AU or scan the QR code.

Paper and cardboard

Glass bottles

NO clothing,

footwear or

Rigid plastic

containers

Aluminium

foil and trays

Juice and milk cartons

and cans

Aerosols (empty)

**NO** general waste

NO building materials. dirt or rocks

**NO** plastic ba'as or wrapping

NO broken crockery or glassware