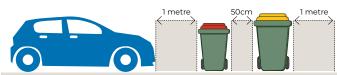

# **KERBSIDE BIN PLACEMENT**

Where practical keep a minimum distance of 50cm between bins, and 1 metre between bins and parked cars, street trees, stobie poles and letter boxes. Please remove bins from verge within 24 hours of collections.