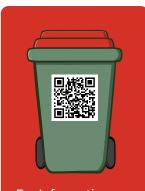

# WHICH BIN? THE YELLOW RECYCLING BIN

For information about where, how and what you can recycle head to WHICHBIN.SA.GOV.AU or scan the QR code.

Paper and cardboard

Glass bottles

NO clothing,

footwear or

Rigid plastic

# WHICH BIN? THE YELLOW RECYCLING BIN

For information about where, how and what you can recycle head to WHICHBIN.SA.GOV.AU or scan the QR code.

Paper and cardboard

Glass bottles

Rigid plastic

containers

Aluminium