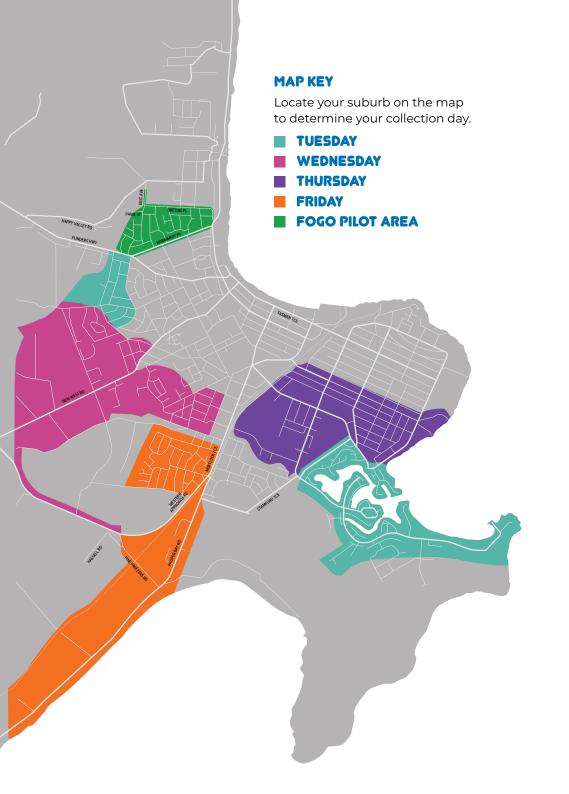

ery Centre are outlined under 'Waste Management' on Council's website.

Visit portlincoln.sa.gov.au and search 'waste management'.

# **Opening hours**

Monday 8am to 4pm Tuesday 8am to 1pm Wednesday 8am to 4pm Thursday 8am to 1pm Friday 8am to 4pm Saturday CLOSED Sunday 8am to 4pm Public Holidays CLOSED

# **MY LOCAL SERVICES APP**



Get your bin calendar and collection reminders on the free My Local Services App.

### **HAZARDOUS MATERIAL**

The Port Lincoln Resource Recovery Centre license does restrict the disposal of hazardous goods. Visit portlincoln.sa.gov.au and search 'hazardous waste' for details.

# **ADDITIONAL BIN PICK UPS OR REPLACEMENT BINS**

For an additional weekly bin pick up, a one off bin pick up service, or new or replacement bin please call 8621 2300 to arrange.





# **COLLECTION CALENDAR AREA B**

# **COLLECTION CYCLE**

**RED LANDFILL BIN** Collected every week

YELLOW RECYCLING BIN Collected fortnightly

# **PUBLIC HOLIDAYS**

# **NO CHRISTMAS DAY COLLECTION**

Wednesday Christmas Day collection will be undertaken on Thursday. Thursday collection on Friday. Friday collection on Saturday.

**PUBLIC HOLIDAY** No variation to kerbside collection other than Christmas Day. Collections will be as usual for all public holidays (including Easter).

### **MARCH 2024**

| М  | Т  | W  | Т  | F  | S  | S |
|----|----|----|----|----|----|---|
|    |    |    |    | 1  | 2  | 3 |
|    |    |    |    |    | 9  |   |
|    |    |    |    |    | 16 |   |
|    |    |    |    |    | 23 |   |
| 25 | 26 | 27 | 28 | 29 | 30 | 3 |

# **JULY 2024**

| М  | Т  | W  | Т