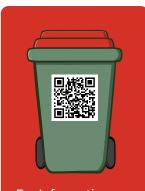

# WHICH BIN? THE RED WASTE TO LANDFILL BIN

For Information about how to divert more waste from landfill head to WHICHBIN.SA.GOV.AU or scan the QR code.

Soft plastics

Polystyrene Clothing, footwear Single use foam and textiles nappies

Broken crockery and alassware

NO tyres

Ropes and hoses

NO e-waste

or batteries

**NO** cooking or motor oil

NO building materials. dirt or rocks

chemicals or poisons