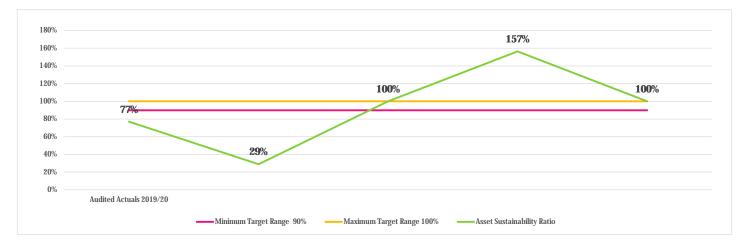

#### FINANCIAL INDICATORS FOR THE YEAR ENDED 30th JUNE 2023

|                                                                | Audited Actuals<br>2019/20 | Audited Actuals<br>2020/21 | Annual Budget<br>2021/22 | Forecast #3<br>2021/22 | Budget 2022/23 |
|----------------------------------------------------------------|----------------------------|----------------------------|--------------------------|------------------------|----------------|
| Asset Sustainability Ratio<br>Net Asset Renewals               | 77%                        | 29%                        | 100%                     | 157%                   | 100%           |
| Infrastructure & Asset Management<br>Plan required Expenditure |                            |                            |                          |                        |                |

Net asset renewals expenditure is defined as net capital expenditure on the renewal and replacement of existing assets, and excludes new capital expenditure on the acquisition of additional assets. Council's Target Range is 90% to 100%.

Amount shown above with an asterisk (\*) indicate a change to the Operating Surplus Ratio formula compared to previous financial years. An amendment to the Amounts shown above with an asterisk (\*) indicate that depreciation expense for Library Books, Plant & Equipment, Furniture & Fittings assets has been used as a proxy, as these classes of assets are not included and planned for in the Infrastructure & Asset Management Plan.

- "Is Council replacing its assets at the same rate as the assets are wearing out?"
- A result within the Target Range of 90% to 100% indicates that sufficient funds have been allocated to replace Council assets.
- The Annual Budget for 2022/23 Asset Sustainability Ratio is 100%.
- This indicates that Council is allocating sufficient funds to replace its assets.