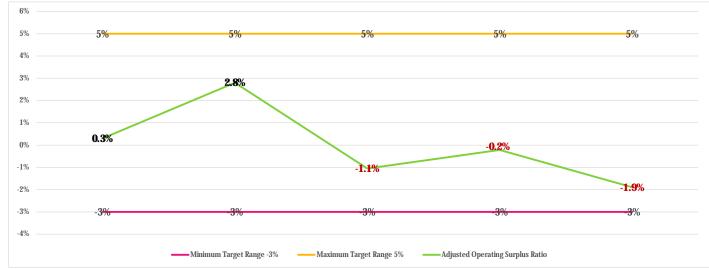

#### FINANCIAL INDICATORS FOR THE YEAR ENDED 30th JUNE 2023

| FOR THE YEAR ENDED 30th JUNE 2023                                                         | Audited Actuals 2019/20         | Audited Actuals<br>2020/21 | Annual Budget<br>2021/22 | Forecast #3<br>2021/22 | Budget 2022/23 |  |
|-------------------------------------------------------------------------------------------|---------------------------------|----------------------------|--------------------------|------------------------|----------------|--|
| <b>Operating Surplus Ratio</b><br><u>Operating Surplus/(Deficit)</u><br>Operating Revenue | -0.6%                           | 2.7%                       | -1.1%                    | -4.2%                  | -1.9%          |  |
| This ratio expresses the operating surplus as a perc                                      | entage of operating revenue. Co | ouncil's Target Range is   | s -3% to +5%.            |                        |                |  |

| Adjusted Operating Surplus Ratio | 0.3% | 2.8% | -1.1% | -0.2% | -1.9% |
|----------------------------------|------|------|-------|-------|-------|
| Adjusted Operating Surplus Ratio | 0.3% | 2.8% | -1.1% | -0.2% | -1.9% |

In recent years the Federal Government has made advance payments prior to 30th June from future year allocations of financial assistance grants. The Adjusted Operating Surplus Ratio adjusts for the resulting distortion in the disclosed operating result for each year. In June 2021, an advance payment was made for 2021/2022 for the Supplementary Roads Funding.

"Is Council covering its operating expenditure and depreciation charge from its operating revenue?"

A positive percentage result indicates that Council is covering costs and indicates available funding for future capital expenditure or ability to pay down debt.
A negative percentage result indicates that Council is not covering costs and indicates the percentage increase required in operating revenue or the approximate

• A negative percentage result malcates that council is not covering costs and indicates the percentage increase required in operating revenue decrease in operating expenses required to achieve a break-even operating.