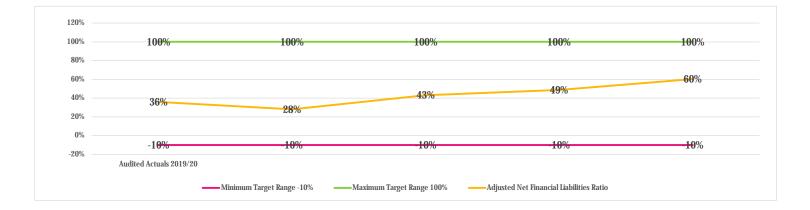

#### FINANCIAL INDICATORS FOR THE YEAR ENDED 30th JUNE 2023

|                                                                     | Audited Actuals<br>2019/20 | Audited Actuals<br>2020/21 | Annual Budget<br>2021/22 | Forecast #3<br>2021/22 | Budget 2022/23 |
|---------------------------------------------------------------------|----------------------------|----------------------------|--------------------------|------------------------|----------------|
| Net Financial Liabilities Ratio<br><u>Net Financial Liabilities</u> | 32%                        | 24%                        | 43%                      | 47%                    | 60%            |
| Total Operating Revenue                                             |                            |                            |                          |                        |                |

Net Financial Liabilities are defined as total liabilities less financial assets (excluding equity accounted investments in Council businesses). These are expressed as a percentage of total operating revenue. Council's Target Range is -10% to +100%.

| Adjusted Net Financial Liabilities Ratio | 36% | 28% | 43% | 49% | 60% |
|------------------------------------------|-----|-----|-----|-----|-----|
|                                          |     |     |     |     |     |

In recent years the Federal Government has made advance payments prior to 30th June from future year allocations of financial assistance grants. The Adjusted Net Financial Liabilities Ratio adjusts for the resulting distortion in the disclosed operating result for each year.

"Does Council have a manageable level of debt and other liabilities when considering its available revenue and other cash reserves?" • A Target Range of -10% to 100% indicates that Council has a manageable level of debt and other liabilities.