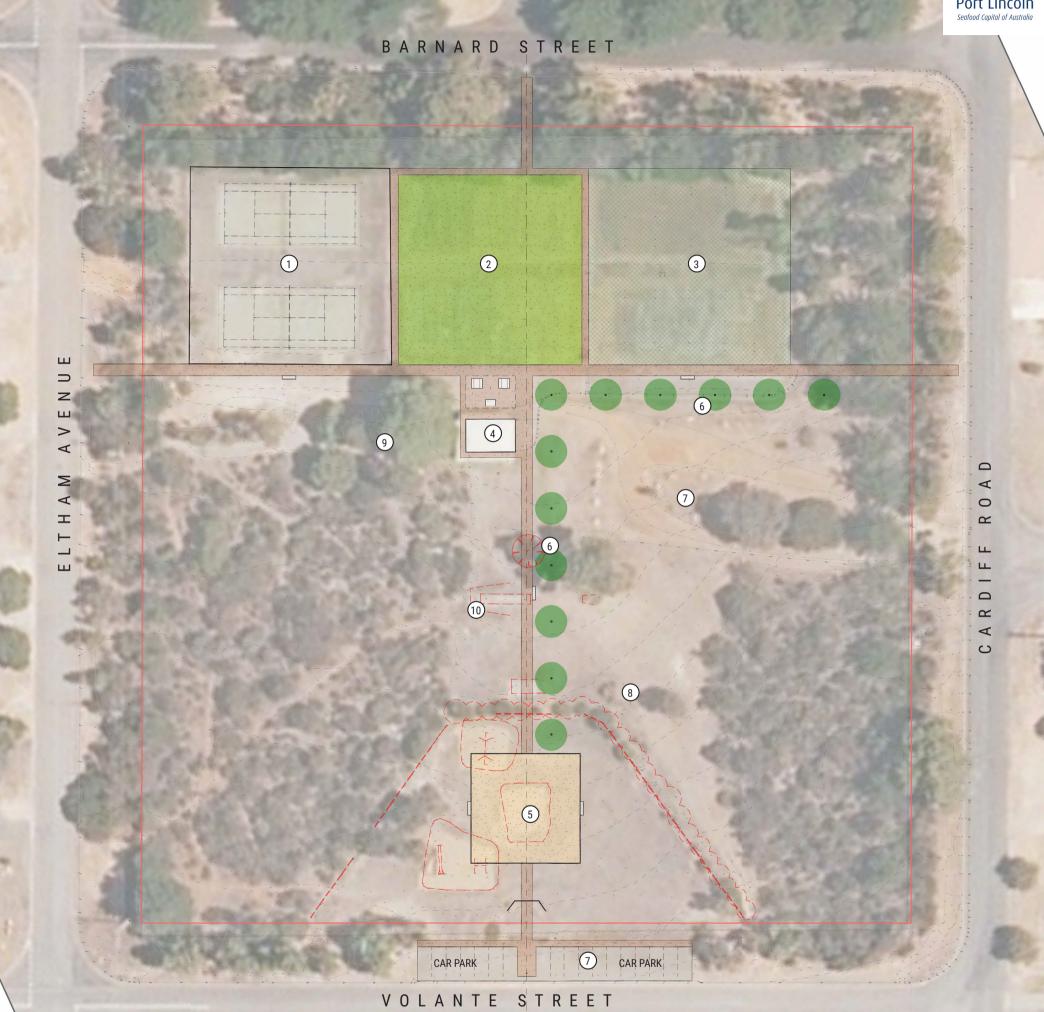

# NELSON SQUARE UPGRADE CONCEPT

FINAL235

MA

#### 1 TENNIS COURTS Refurbish tennis courts and also provide netball and

baskbetball rings.

#### (2) IRRIGATED GRASS AREA

Remove old tennis courts and replace with irrigated grassy knoll.

# ③ REVEGETATION AREA

Remove old tennis courts and replace with a revegetated area.

# (4) AMENITIES AREA

Refurbish building to create public toilets, install new shelter and BBQ / picnic tables.

# 5 PLAYGROUND

Remove existing playground and replace with a new playground which will feature fully refurbished equipment from the foreshore playground.

#### 6 INTERNAL PAVING

New internal all weather paths to link the sections of the park including feature trees adjacent to pathway.

### 7 CARPARKING

Formalise carparking on Volante Street and resurface compacted internal access track and carpark.

# 8 REMOVE OLEANDER

Removal of Oleander shrubs which is poisonous to humans and animals.

#### (9) REMOVE ALEPPO PINES

AND FROM ST

Removal of Aleppo Pines and replace with suitable native species.

(10) REMOVE OLD DISUSED INFRASTRUCTURE Removal of old cricket net and pitch, various concrete installations.